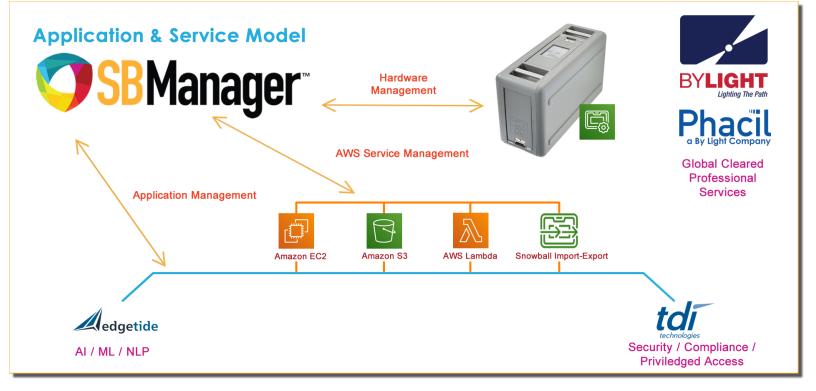

**OUANTUM** EDGE SERVICES,LLC<sup>®</sup>

SBManager<sup>™</sup> provides a user-friendly software management interface for the AWS Snowball able to streamline startup and allows easy access for partner software.

### Bring AI/ML/NLP Processing to the Edge

Edgetide – Orden is Edgetide's advanced analytics and big data processing solution available at the edge for disconnected or connected edge artificial intelligence/machine learning.

#### **Enable Enhanced Security Layers & Controls**

TDi Technologies – Our partner TDi Technologies provides a Snowball-ready or enterprise version of their ConsoleWorks product, able to operate connected or disconnected.

ConsoleWorks expands on the existing end-to-end security and advanced system administration functions standardizing access and management controls.

#### Global Anywhere Services to Meet the Mission

By Light / Phacil – QES has strategically partnered with By Light / Phacil to provide a wide range of service and support operations for large scale and Government missions. Their breadth of capabilities augments our team to best serve the Defense & Intelligence, National Security / Law Enforcement, and other Federal, State, or Local customers. With highly technical, security cleared and globally deployed personnel, our partnership can support your mission anywhere.