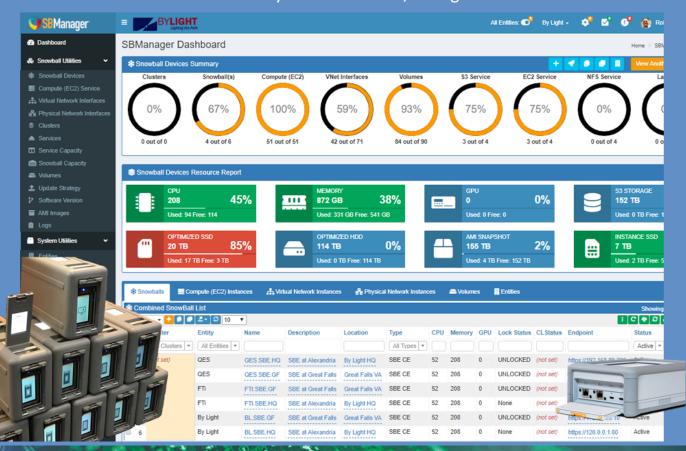

## OUANTUM

SBManager<sup>™</sup> is tailored for the enterprise, technology benefits a few or thousands of deployed Snow devices and supports single or bulk actions across multiple Snow devices simultaneously. Our software enables the ability to remote manage and bulk configure Snow devices that are geographically diverse, or it will work on a localized network disconnected from the Internet. Enterprise ready, our user-friendly interface makes it possible for any user to easily access and manage Snow devices without the need to deploy advanced IT professionals in the field.

Inside SBManager<sup>™</sup> we can apply all commands in the AWS Boto library at the click of a button to a fleet of local or remote Snow device(s). Our software includes Role Based Access Control and user access management, this adds control over who can access our software for added security among segregated business teams. Our dashboard displays of all Snow device(s) or Individual Snow device data allowing easy management of your fleet of Snow devices by operations groups.