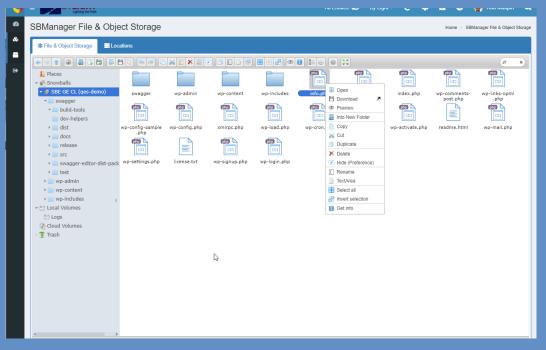

## **Data Migration & Management**

**OUANTUM** EDGE SERVICES,LLC

Massive data volume generation constrained by network bandwidth limitations create challenges as well as opportunities. Our drag and drop File & Object Storage Management interface allows easy migration of data into or out of the Snow devices. This feature supports the ability to switch out Snow devices as they get full to seamlessly continue data migration of terabytes or even petabytes of data. SBManager<sup>™</sup> has built in functionality and a full log to ensure data integrity and a complete migration. We can even attach local or remote network locations or even cloud locations for data synchronization &/or migration.